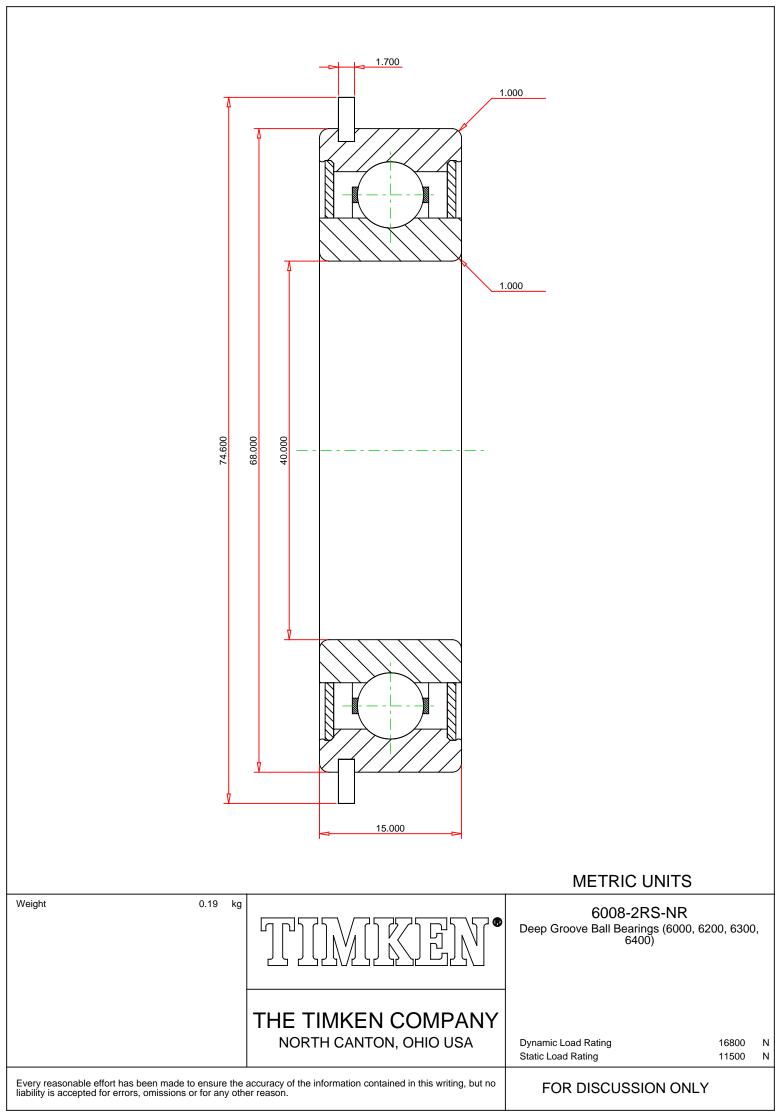

## Specifications | Dimensions | Basic Load Ratings | Factors

| Specifications – |              |                              |  |  |
|------------------|--------------|------------------------------|--|--|
|                  |              |                              |  |  |
|                  | Clearance    | C0 (Normal)                  |  |  |
|                  | Bore Size d  | 40.000 mm                    |  |  |
|                  | Features     | Contact Seals With Snap Ring |  |  |
|                  | Bearing Type | Standard DGBB                |  |  |
|                  | Weight       | 0.190 Kg                     |  |  |

## Dimensions

68.000 mm

15.000 mm

|         |                           |           | 1 3 |  |
|---------|---------------------------|-----------|-----|--|
|         | Radius Rs min             | 1.000 mm  |     |  |
|         | Snap Ring Diameter D2 max | 74.600 mm |     |  |
|         | Snap Ring Width f max     | 1.700 mm  |     |  |
|         |                           |           |     |  |
| Bas     | ic Load Ratings           |           | -   |  |
|         | Cr - Dynamic Load Rating  | 16.8 kN   |     |  |
|         | COr - Static Load Rating  | 11.5 kN   |     |  |
|         |                           |           |     |  |
| Factors |                           |           |     |  |
|         |                           |           |     |  |
|         | Grease Reference Speed    | 10000 rpm |     |  |
|         | Oil Reference Speed       | 15000 rpm |     |  |
|         |                           |           |     |  |